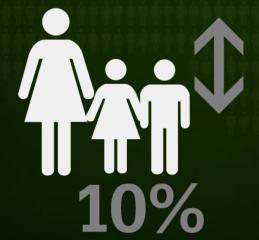

### Household Type

36%
PAYING
MORTGAGE

33%

FULLY OWN

**PAYING MORTGAGE** 

33% **FULLY OWN** 

31% RENTING

1.8y
RENTING