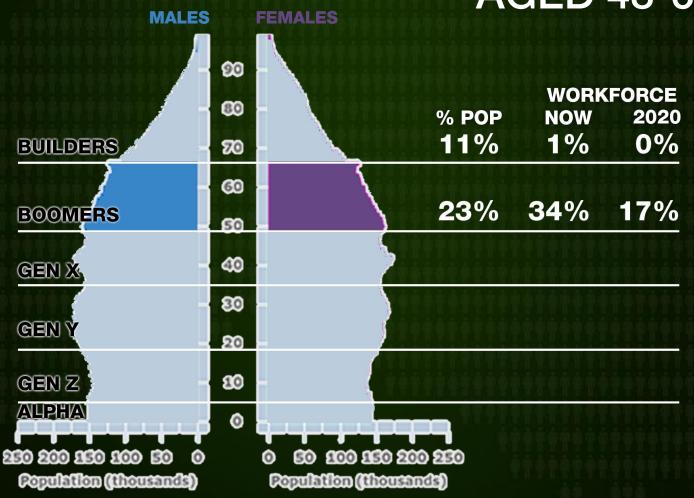

on



11.5 million

#### **Australia & the Church**



11.5 million
2.6 million at church



23 million

1.6 million at church

# A Century of Growth





# A Century of Growth







# A Century of Growth









37%

490%



# Population Growth 394,200 (1.8%)











% POPULATION BY RELIGION



mccrindle.com.au

know the times























**CATHOLIC** 

TYPE OF SCHOOLS BY SECTOR

73.2%

18%











## The most asked questions on Google:

What is Gangnam style?
Why is my internet so slow?





## The most asked questions on Google:

What is Gangnam style?

Why is my internet so slow?

When is Fathers' Day?

Where is Chuck Norris?

Who is Gossip girl?



## Trend 3. Generationally













## **Builders Generation**AGE 67+





#### **Baby Boomers**

**AGED 48-66** 



#### Generation X



200 260 200 260

Population (thousands)



250 200 150 100 50

Population (thousands))

ALPHA

#### **Generation Y**

**AGED 18-32** 





know the times

mccrindle.com.au

## EDUCATION RATE

% OF POPULATION (15-64) BY QUALIFICATION









| Mind the Gap                                      | Male        | Female        |
|---------------------------------------------------|-------------|---------------|
| Population                                        | 49.4%       | 50.6%         |
| Life expectancy (years, at birth)                 | 79.7 years  | 84.2 years    |
| Education- completed Year 12                      | 84.1%       | 87.8%         |
| Attained university degree (for those aged 25-34) | 29.7%       | 40.3%         |
| Hours worked per day (all wor