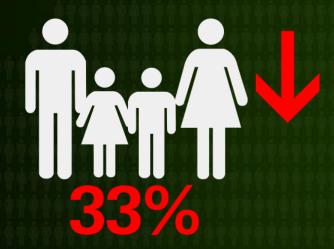

### Household Type

36%
PAYING
MORTGAGE

33%

FULLY OWN

**PAYING MORTGAGE** 

33% **FULLY OWN** 

31% RENTING

1.8y
RENTING