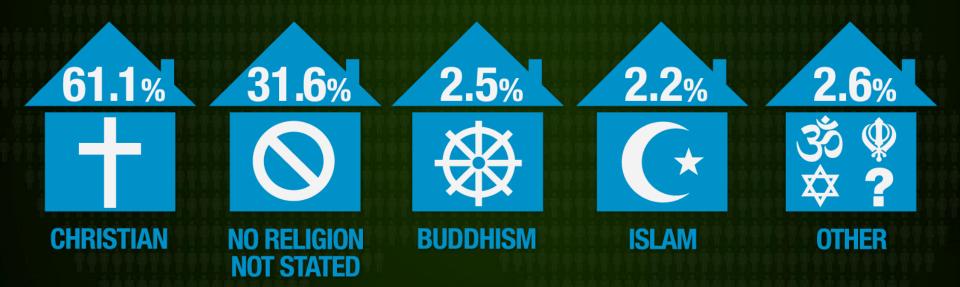

# Population Growth 394,200 (1.8%)

% POPULATION BY RELIGION

mccrindle.com.au

know the times

**CATHOLIC** 

TYPE OF SCHOOLS BY SECTOR

73.2%

18%