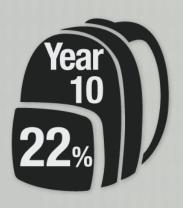

1.8%)











% POPULATION BY RELIGION



mccrindle.com.au

know the times























**CATHOLIC** 

TYPE OF SCHOOLS BY SECTOR

73.2%

18%











## The most asked questions on Google:

What is Gangnam style?
Why is my internet so slow?





## The most asked questions on Google:

What is Gangnam style?

Why is my internet so slow?

When is Fathers' Day?

Where is Chuck Norris?

Who is Gossip girl?



## Trend 3. Generationally













## **Builders Generation**AGE 67+





#### **Baby Boomers**

**AGED 48-66** 



#### Generation X



200 260 200 260

Population (thousands)



250 200 150 100 50

Population (thousands))

ALPHA

#### **Generation Y**

**AGED 18-32** 





know the times

mccrindle.com.au

## EDUCATION RATE

% OF POPULATION (15-64) BY QUALIFICATION









| Mind the Gap                                      | Male        | Female        |
|---------------------------------------------------|-------------|---------------|
| Population                                        | 49.4%       | 50.6%         |
| Life expectancy (years, at birth)                 | 79.7 years  | 84.2 years    |
| Education- completed Year 12                      | 84.1%       | 87.8%         |
| Attained university degree (for those aged 25-34) | 29.7%       | 40.3%         |
| Hours worked per day (all work: paid & unpaid)    | 7hrs 25mins | 7 hrs 34 mins |
| Volunteering rate (all adults)                    | 34.4%       | 38.1%         |
| Employed persons- % working full time             | 86.4%       | 56.7%         |
| Average annual earnings before tax