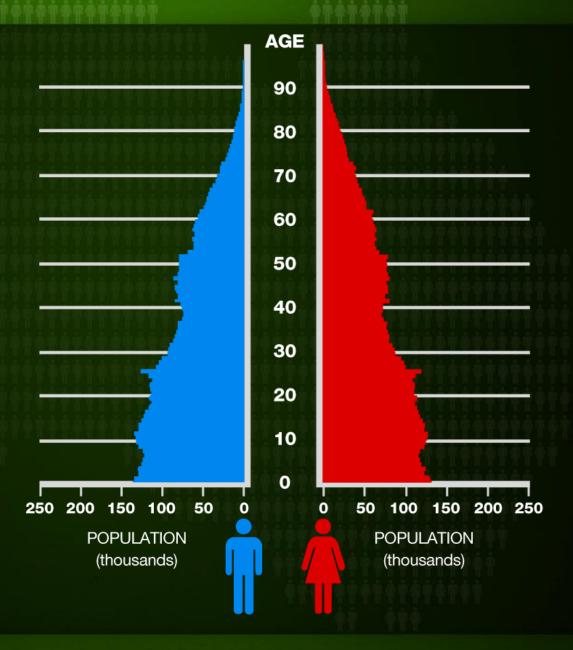

n Today**





7 billion 23 million



mccrindle.com.au

## Population in 1966



3.5 billion



11.5 million

#### **Australia & the Church**



11.5 million
2.6 million at church



23 million

1.6 million at church

# A Century of Growth





# A Century of Growth







# A Century of Growth









37%

490%



# Population Growth 394,200 (1.8%)











% POPULATION BY RELIGION



mccrindle.com.au

know the times























**CATHOLIC** 

TYPE OF SCHOOLS BY SECTOR

73.2%

18%











## The most asked questions on Google:

What is Gangnam style?
Why is my internet so slow?





## The most asked questions on Google:

What is Gangnam style?

Why is my internet so slow?

When is Fathers' Day?

Where is Chuck Norris?

Who is Gossip girl?



## Trend 3. Generationally













## **Builders Generation**AGE 67+





#### **Baby Boomers**

**AGED 48-66** 



#### Generation X



200 260 200 260

Population (thousands)



250 200 150 100 50

Population (thousands))

ALPHA

#### **Generation Y**

**AGED 18-32** 





know the times

mccrindle.com.au

## EDUCATION RATE

% OF POPULATION (15-64) BY QUALIFICATION









| Mind the Gap                                      | Male        | Female        |
|---------------------------------------------------|-------------|---------------|
| Population                                        | 49.4%       | 50.6%         |
| Life expectancy (years, at birth)                 | 79.7 years  | 84.2 years    |
| Education- completed Year 12                      | 84.1%       | 87.8%         |
| Attained university de