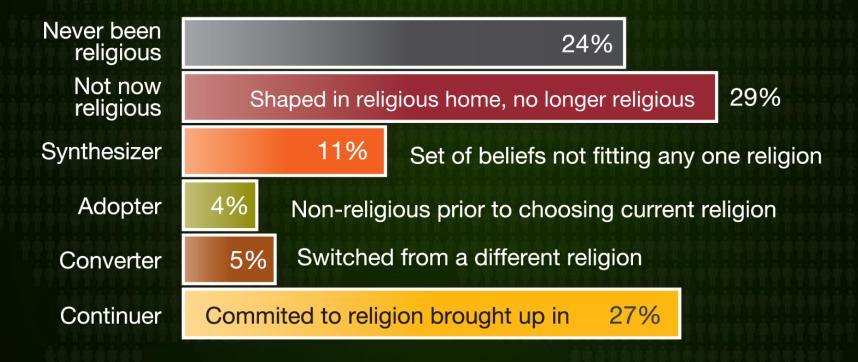

#### **Outgrowing Religion**

What best describes your current religious status?