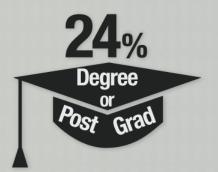

% POPULATION BY RELIGION



mccrindle.com.au

know the times























**CATHOLIC** 

TYPE OF SCHOOLS BY SECTOR

73.2%

18%











## The most asked questions on Google:

What is Gangnam style?
Why is my internet so slow?





## The most asked questions on Google:

What is Gangnam style?

Why is my internet so slow?

When is Fathers' Day?

Where is Chuck Norris?

Who is Gossip girl?



## Trend 3. Generationally













## **Builders Generation**AGE 67+





#### **Baby Boomers**

**AGED 48-66** 



#### Generation X



200 260 200 260

Population (thousands)



250 200 150 100 50

Population (thousands))

ALPHA

#### **Generation Y**

**AGED 18-32** 





know the times

mccrindle.com.au

## EDUCATION RATE

% OF POPULATION (15-64) BY QUALIFICATION









| Mind the Gap                                      | Male        | Female        |
|---------------------------------------------------|-------------|---------------|
| Population                                        | 49.4%       | 50.6%         |
| Life expectancy (years, at birth)                 | 79.7 years  | 84.2 years    |
| Education- completed Year 12                      | 84.1%       | 87.8%         |
| Attained university degree (for those aged 25-34) | 29.7%       | 40.3%         |
| Hours worked per day (all work: paid & unpaid)    | 7hrs 25mins | 7 hrs 34 mins |
| Volunteering rate (all adults)                    | 34.4%       | 38.1%         |
| Employed persons- % working full time             | 86.4%       | 56.7%         |
| Average annual earnings before tax (medi