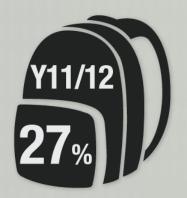

8%)











% POPULATION BY RELIGION



mccrindle.com.au

know the times























**CATHOLIC** 

TYPE OF SCHOOLS BY SECTOR

73.2%

18%











## The most asked questions on Google:

What is Gangnam style?
Why is my internet so slow?





## The most asked questions on Google:

What is Gangnam style?

Why is my internet so slow?

When is Fathers' Day?

Where is Chuck Norris?

Who is Gossip girl?



## Trend 3. Generationally













## **Builders Generation**AGE 67+





#### **Baby Boomers**

**AGED 48-66** 



#### Generation X



200 260 200 260

Population (thousands)



250 200 150 100 50

Population (thousands))

ALPHA

#### **Generation Y**

**AGED 18-32** 





know the times

mccrindle.com.au

## EDUCATION RATE

% OF POPULATION (15-64) BY QUALIFICATION









| Mind the Gap                                      | Male        | Female        |
|---------------------------------------------------|-------------|---------------|
| Population                                        | 49.4%       | 50.6%         |
| Life expectancy (years, at birth)                 | 79.7 years  | 84.2 years    |
| Education- completed Year 12                      | 84.1%       | 87.8%         |
| Attained university degree (for those aged 25-34) | 29.7%       | 40.3%         |
| Hours worked per day (all work: paid & unpaid)    | 7hrs 25mins | 7 hrs 34 mins |
| Volunteering rate (all adults)                    | 34.4%       | 38.1%         |
| Employed persons- % working full time             | 86.4%       | 56.7%         |
| Average annual earnings before tax (