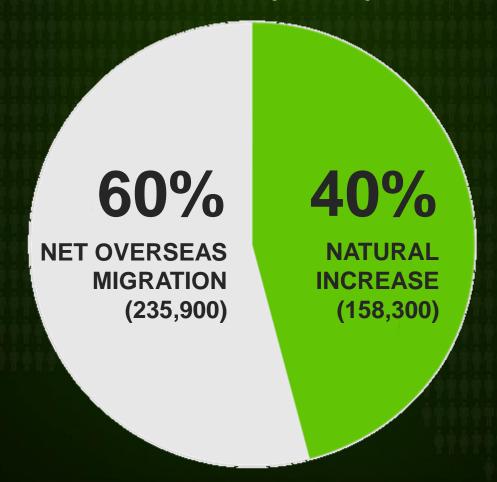

# Population Growth 394,200 (1.8%)

% POPULATION BY RELIGION

mccrindle.com.au

know the times

**CATHOLIC** 

TYPE OF SCHOOLS BY SECTOR

73.2%

18%