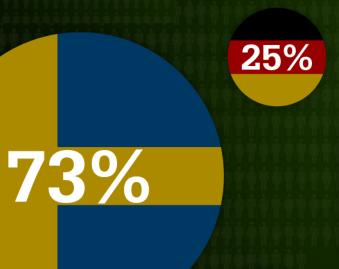

### **EFFECTIVENESS OF SCHOOLS** IN EDUCATING STUDENTS TODAY

**72**% **EFFECTIVE** 

28% **INEFFECTIVE** 

Q: Overall, how effective are schools in educating students today?

LITERACY NOW vs. THEN

Q: How do you feel about the quality of literacy & numeracy in education today as compared to when you went to school?