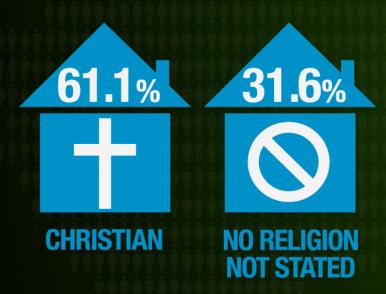

# Population Growth 394,200 (1.8%)

% POPULATION BY RELIGION

mccrindle.com.au

know the times

**CATHOLIC** 

TYPE OF SCHOOLS BY SECTOR

73.2%

18%