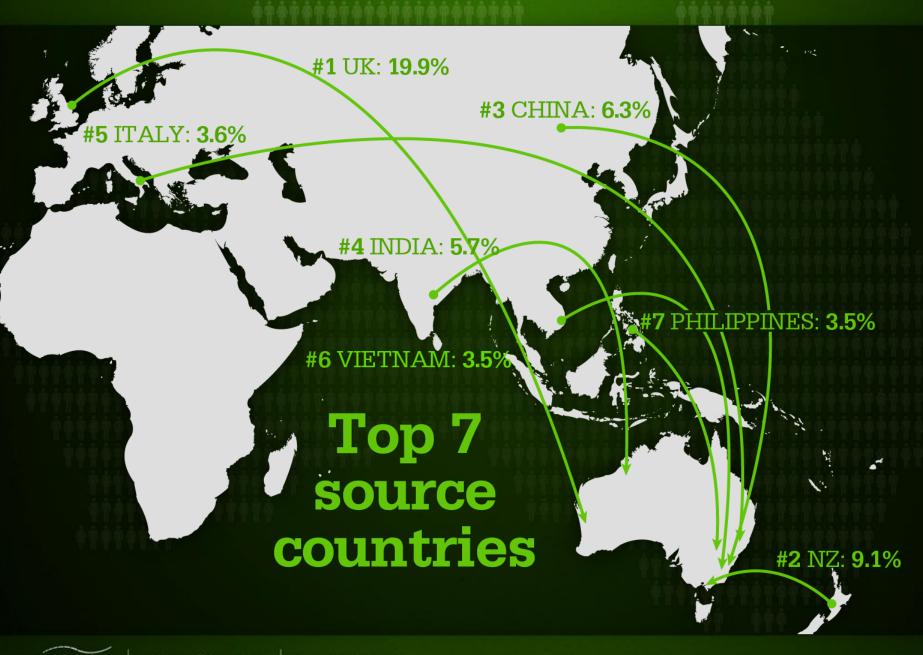

TRUCTURAL



mccrindle.com.au



## POST-STRUCTURAL



mccrindle.com.au



### **POST-CATEGORY**



mccrindle.com.au







### **POST-LINEAR**



mccrindle.com.au

















mccrindle.com.au

#### **ABCs FOR DIGITAL TRANSACTORS**





#### ABCs FOR DIGITAL INTEGRATORS















mccrindle research

mccrindle.com.au





mccrindle.com.au









mccrindle.com.au





# Trend 2. Demography

### Demography



### **Population Today**





7 billion 23 million



mccrindle.com.au

## Population in 1966



3.5 billion



11.5 million

#### **Australia & the Church**



11.5 million
2.6 million at church



23 million

1.6 million at church

# A Century of Growth





# A Century of Growth







# A Century of Growth









37%

490%



# Population Growth 394,200 (1.8%)











% POPULATION BY RELIGION



mccrindle.com.au

know the times























**CATHOLIC** 

TYPE OF SCHOOLS BY SECTOR

73.2%

18%











## The most asked questions on Google:

What is Gangnam style?
Why is my internet so slow?





## The most asked questions on Google:

What is Gangnam style?

Why is my internet so slow?

When is Fathers' Day?

Where is Chuck Norris?

Who is Gossip girl?



## Trend 3. Generationally













## **Builders Generation**AGE 67+





#### **Baby Boomers**

**AGED 48-66** 



#### Generation X



200 260 200 260

Population (thousands)



250 200 150 100 50

Population (thousands))

ALPHA

#### **Generation Y**

**AGED 18-32** 





know the times

mccrindle.com.au

## EDUCATION RATE

% OF POPULATION (15-64) BY QUALIFICATION









| Mind