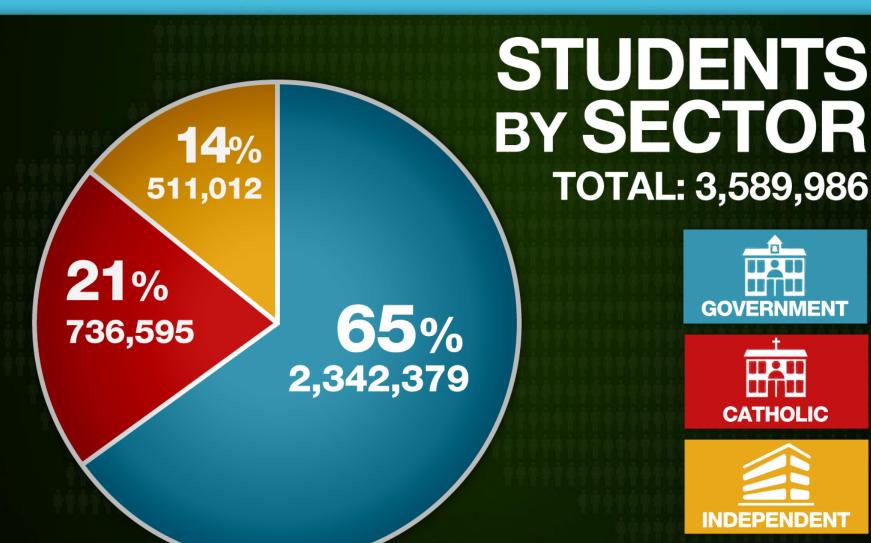

# Population Growth 394,200 (1.8%)

% POPULATION BY RELIGION

mccrindle.com.au

know the times

**CATHOLIC** 

TYPE OF SCHOOLS BY SECTOR

73.2%

18%