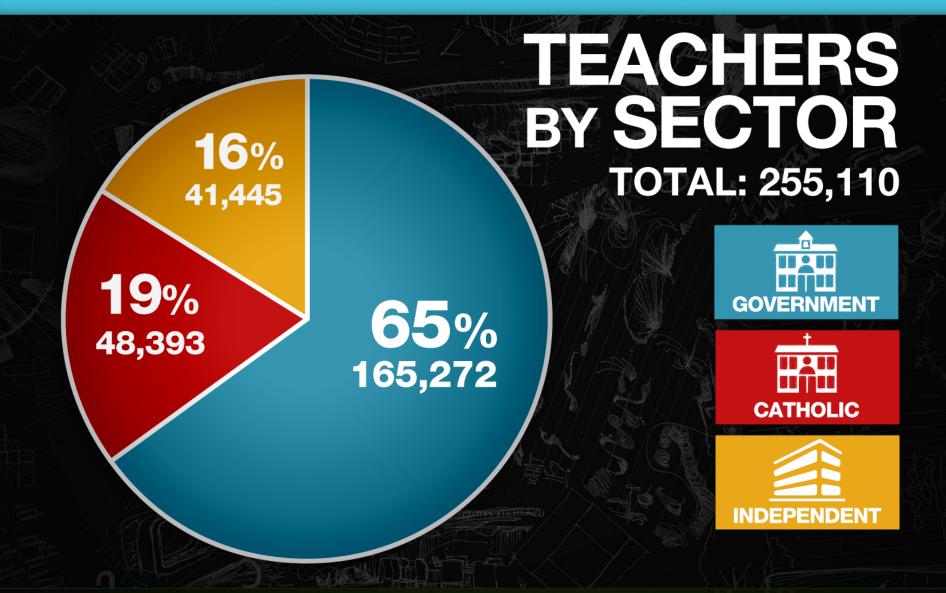

# Population Growth 394,200 (1.8%)

% POPULATION BY RELIGION

mccrindle.com.au

know the times

**CATHOLIC** 

TYPE OF SCHOOLS BY SECTOR

73.2%

18%