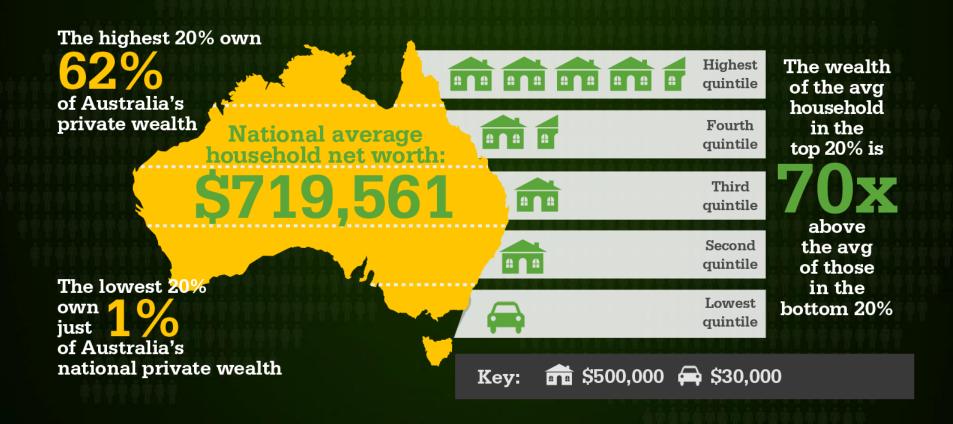

# Population Growth 394,200 (1.8%)

% POPULATION BY RELIGION

mccrindle.com.au

know the times

**CATHOLIC** 

TYPE OF SCHOOLS BY SECTOR

73.2%

18%