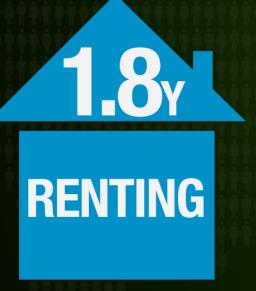

### Household Type

36%
PAYING
MORTGAGE

33%

FULLY OWN

**PAYING MORTGAGE** 

33% **FULLY OWN** 

31% RENTING

1.8y
RENTING

8y
PAYING
MORTGAGE

1.8<sub>Y</sub>

**RENTING** 

**8**<sub>Y</sub>

PAYING MORTGAGE 18<sub>Y</sub>

FULLY OWN