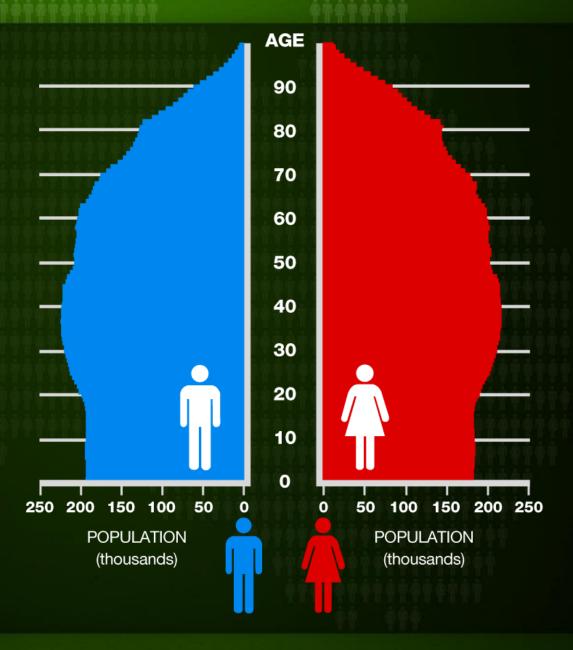

*





7 billion 23 million



mccrindle.com.au

## Population in 1966



3.5 billion



11.5 million

#### **Australia & the Church**



11.5 million
2.6 million at church



23 million

1.6 million at church

# A Century of Growth





# A Century of Growth







# A Century of Growth









37%

490%



# Population Growth 394,200 (1.8%)











% POPULATION BY RELIGION



mccrindle.com.au

know the times























**CATHOLIC** 

TYPE OF SCHOOLS BY SECTOR

73.2%

18%











## The most asked questions on Google:

What is Gangnam style?
Why is my internet so slow?





## The most asked questions on Google:

What is Gangnam style?

Why is my internet so slow?

When is Fathers' Day?

Where is Chuck Norris?

Who is Gossip girl?



## Trend 3. Generationally













## **Builders Generation**AGE 67+





#### **Baby Boomers**

**AGED 48-66** 



#### Generation X



200 260 200 260

Population (thousands)



250 200 150 100 50

Population (thousands))

ALPHA

#### **Generation Y**

**AGED 18-32** 





know the times

mccrindle.com.au

## EDUCATION RATE

% OF POPULATION (15-64) BY QUALIFICATION









| Mind the Gap                                      | Male        | Female        |
|---------------------------------------------------|-------------|---------------|
| Population                                        | 49.4%       | 50.6%         |
| Life expectancy (years, at birth)                 | 79.7 years  | 84.2 years    |
| Education- completed Year 12                      | 84.1%       | 87.8%         |
| Attained university degree (fo