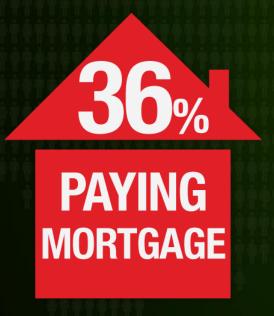

### Household Type

36%
PAYING
MORTGAGE

33%

FULLY OWN

**PAYING MORTGAGE** 

33% **FULLY OWN** 

31% RENTING

1.8y
RENTING