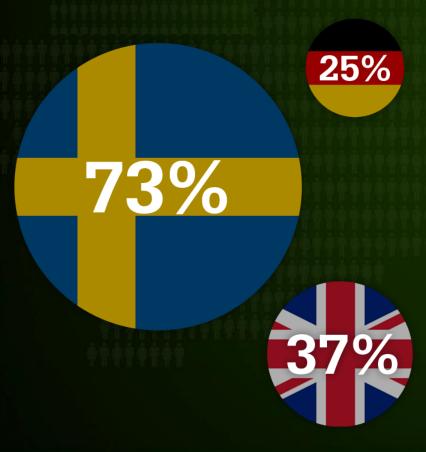

I
N
S
T
O
R
E
T
O
...



ACCESS CONSUMER

**BLOGS** 



## POST-STRUCTURAL



mccrindle.com.au



## POST-STRUCTURAL



mccrindle.com.au



### **POST-CATEGORY**



mccrindle.com.au







### **POST-LINEAR**



mccrindle.com.au

















mccrindle.com.au

#### **ABCs FOR DIGITAL TRANSACTORS**





#### ABCs FOR DIGITAL INTEGRATORS















mccrindle research

mccrindle.com.au





mccrindle.com.au









mccrindle.com.au





# Trend 2. Demography

### Demography



### **Population Today**





7 billion 23 million



mccrindle.com.au

## Population in 1966



3.5 billion



11.5 million

#### **Australia & the Church**



11.5 million
2.6 million at church



23 million

1.6 million at church

# A Century of Growth





# A Century of Growth







# A Century of Growth









37%

490%



# Population Growth 394,200 (1.8%)











% POPULATION BY RELIGION



mccrindle.com.au

know the times























**CATHOLIC** 

TYPE OF SCHOOLS BY SECTOR

73.2%

18%











## The most asked questions on Google:

What is Gangnam style?
Why is my internet so slow?





## The most asked questions on Google:

What is Gangnam style?

Why is my internet so slow?

When is Fathers' Day?

Where is Chuck Norris?

Who is Gossip girl?



## Trend 3. Generationally













## **Builders Generation**AGE 67+





#### **Baby Boomers**

**AGED 48-66** 



#### Generation X



200 260 200 260

Population (thousands)



250 200 150 100 50

Population (thousands))

ALPHA

#### **Generation Y**

**AGED 18-32** 





know the times

mccrindle.com.au

## EDUCATIO