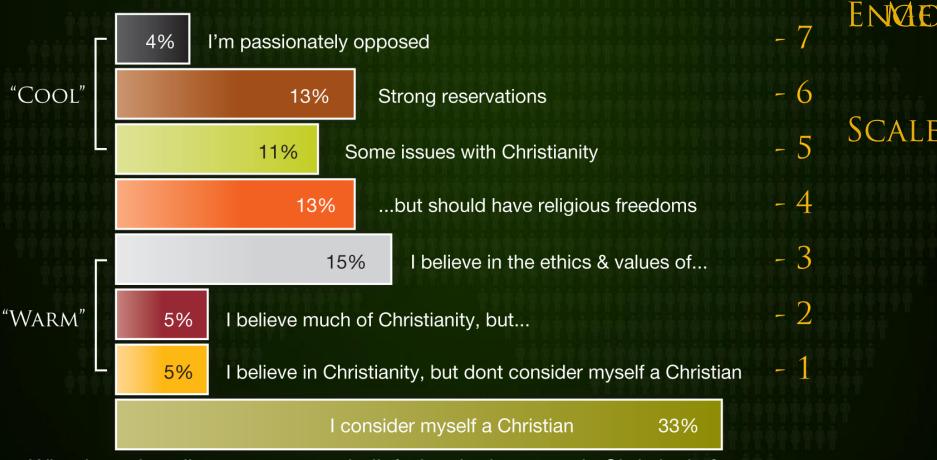

## SIGNIFICANT "WARMTH" TOWARDS CHRISTIANITY

What best describes your current beliefs & attitudes towards Christianity?

mccrindle.com.au