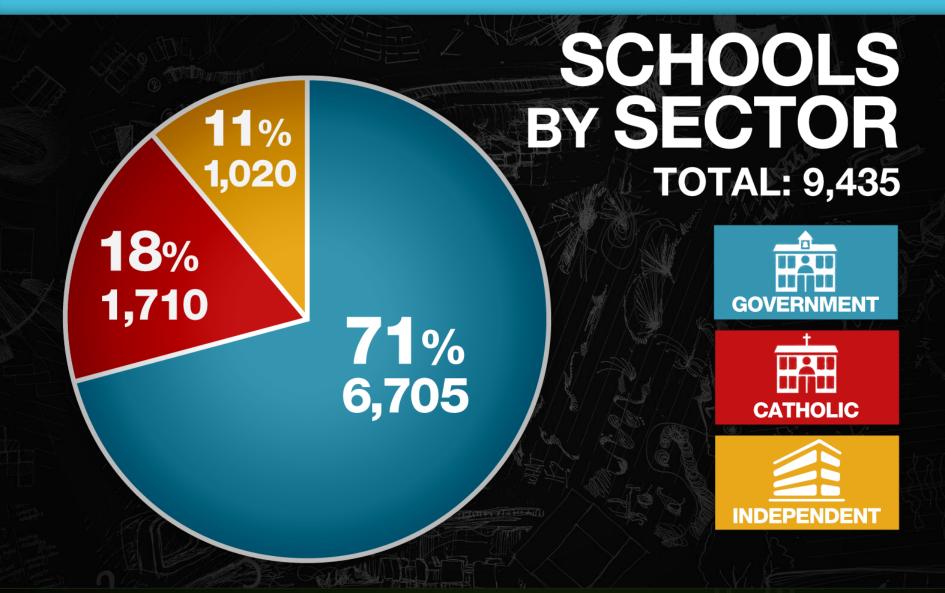

# Population Growth 394,200 (1.8%)

% POPULATION BY RELIGION

mccrindle.com.au

know the times

**CATHOLIC** 

TYPE OF SCHOOLS BY SECTOR

73.2%

18%