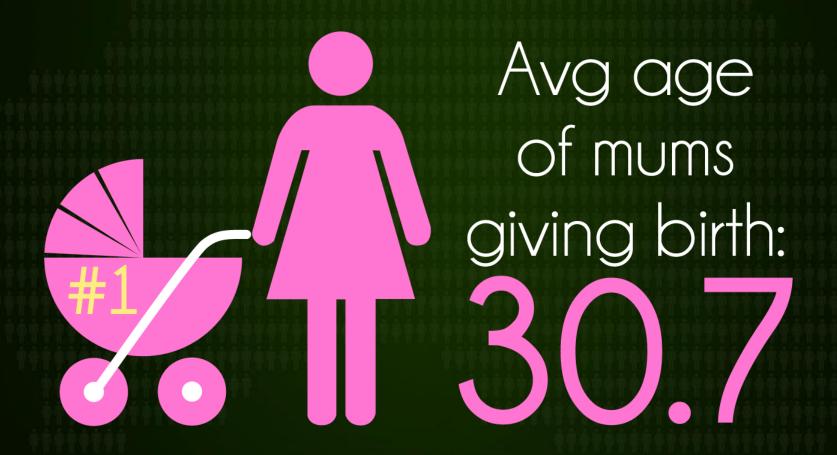

## Trend 4. Socially

The avg male marries at

avg female marries at

<u> 29.2</u>