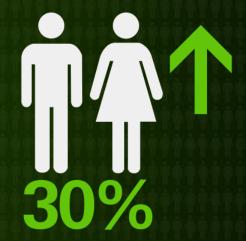

## Trend 4. Socially

The avg male marries at

avg female marries at

<u> 29.2</u>