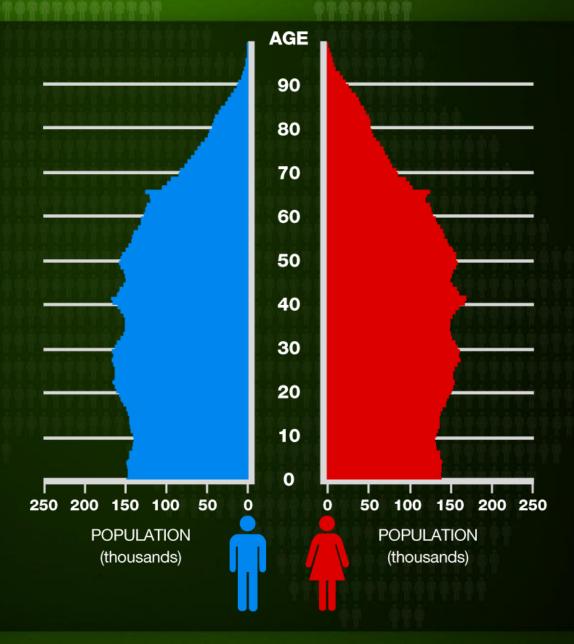

day**





7 billion 23 million



mccrindle.com.au

## Population in 1966



3.5 billion



11.5 million

#### **Australia & the Church**



11.5 million
2.6 million at church



23 million

1.6 million at church

# A Century of Growth





# A Century of Growth







# A Century of Growth









37%

490%



# Population Growth 394,200 (1.8%)











% POPULATION BY RELIGION



mccrindle.com.au

know the times























**CATHOLIC** 

TYPE OF SCHOOLS BY SECTOR

73.2%

18%











## The most asked questions on Google:

What is Gangnam style?
Why is my internet so slow?





## The most asked questions on Google:

What is Gangnam style?

Why is my internet so slow?

When is Fathers' Day?

Where is Chuck Norris?

Who is Gossip girl?



## Trend 3. Generationally













## **Builders Generation**AGE 67+





#### **Baby Boomers**

**AGED 48-66** 



#### Generation X



200 260 200 260

Population (thousands)



250 200 150 100 50

Population (thousands))

ALPHA

#### **Generation Y**

**AGED 18-32** 





know the times

mccrindle.com.au

## EDUCATION RATE

% OF POPULATION (15-64) BY QUALIFICATION









| Mind the Gap                                      | Male        | Female        |
|---------------------------------------------------|-------------|---------------|
| Population                                        | 49.4%       | 50.6%         |
| Life expectancy (years, at birth)                 | 79.7 years  | 84.2 years    |
| Education- completed Year 12                      | 84.1%       | 87.8%         |
| Attained university degree