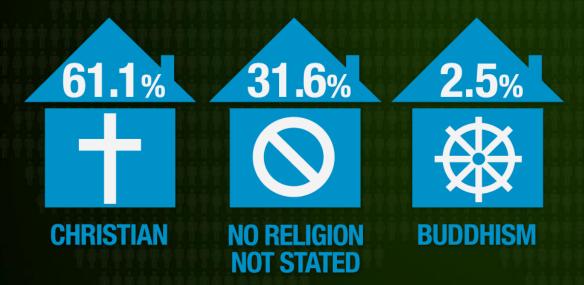

# Population Growth 394,200 (1.8%)

% POPULATION BY RELIGION

mccrindle.com.au

know the times

**CATHOLIC** 

TYPE OF SCHOOLS BY SECTOR

73.2%

18%