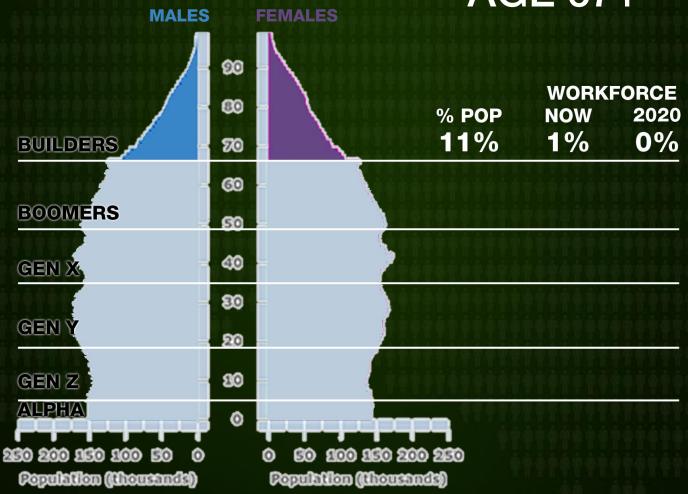

e.com.au

## Population in 1966



3.5 billion



11.5 million

#### **Australia & the Church**



11.5 million
2.6 million at church



23 million

1.6 million at church

# A Century of Growth





# A Century of Growth







# A Century of Growth









37%

490%



# Population Growth 394,200 (1.8%)











% POPULATION BY RELIGION



mccrindle.com.au

know the times























**CATHOLIC** 

TYPE OF SCHOOLS BY SECTOR

73.2%

18%











## The most asked questions on Google:

What is Gangnam style?
Why is my internet so slow?





## The most asked questions on Google:

What is Gangnam style?

Why is my internet so slow?

When is Fathers' Day?

Where is Chuck Norris?

Who is Gossip girl?



## Trend 3. Generationally













## **Builders Generation**AGE 67+





#### **Baby Boomers**

**AGED 48-66** 



#### Generation X



200 260 200 260

Population (thousands)



250 200 150 100 50

Population (thousands))

ALPHA

#### **Generation Y**

**AGED 18-32** 





know the times

mccrindle.com.au

## EDUCATION RATE

% OF POPULATION (15-64) BY QUALIFICATION









| Mind the Gap                                      | Male        | Female        |
|---------------------------------------------------|-------------|---------------|
| Population                                        | 49.4%       | 50.6%         |
| Life expectancy (years, at birth)                 | 79.7 years  | 84.2 years    |
| Education- completed Year 12                      | 84.1%       | 87.8%         |
| Attained university degree (for those aged 25-34) | 29.7%       | 40.