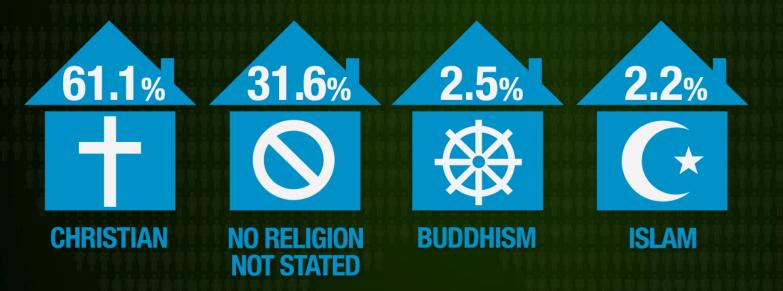

# Population Growth 394,200 (1.8%)

% POPULATION BY RELIGION

mccrindle.com.au

know the times

**CATHOLIC** 

TYPE OF SCHOOLS BY SECTOR

73.2%

18%