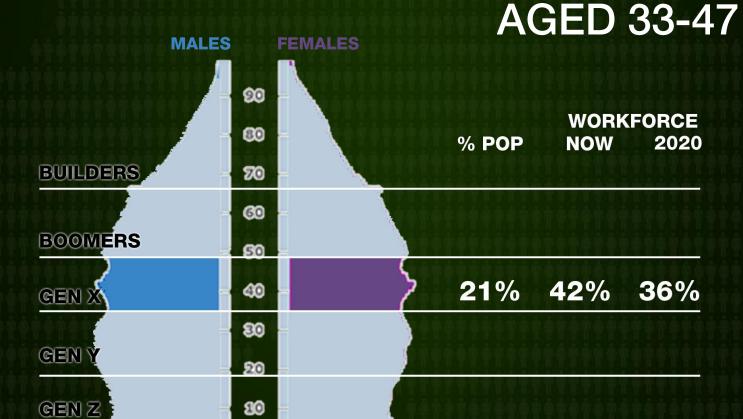

#### Generation X

200 260 200 260

Population (thousands)

250 200 150 100 50

Population (thousands))

ALPHA