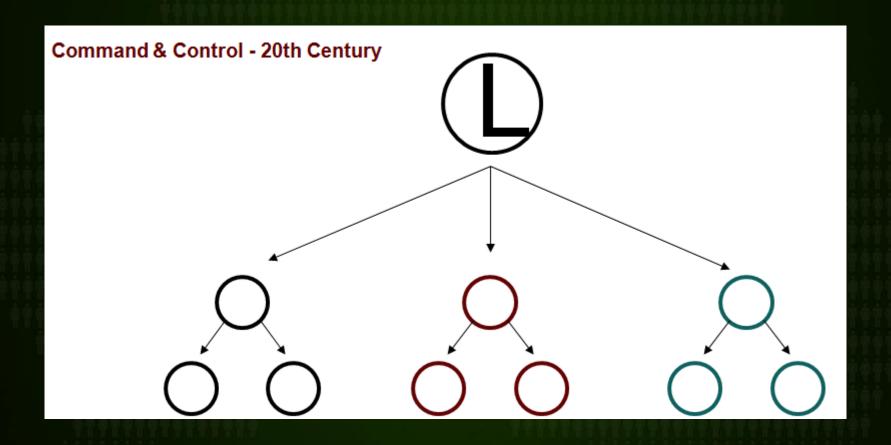

| 84.1%       | 87.8%         |
| Attained university degree (for those aged 25-34) | 29.7%       | 40.3%         |
| Hours worked per day (all work: paid & unpaid)    | 7hrs 25mins | 7 hrs 34 mins |
| Volunteering rate (all adults)                    | 34.4%       | 38.1%         |
| Employed persons- % working full time             | 86.4%       | 56.7%         |
| Average annual earnings before tax (median)       | \$61,776    | \$55,952      |
| Public service: % of senior executives            | 60.8%       | 39.2%         |
| Judges & magistrates (commonwealth)               | 69.1%       | 30.9%         |
| Federal parliament: % parliamentarians            | 70.8%       | 29.2%         |
| Private sector: % CEO's of ASX 200 companies      | 96.5%       | 3.5%          |





#### Collaboration & Cooperation - 21st Century



\*\*\*\*\*

# WARNING TO ALL PERSONNEL Firings will continue until morale improves.





mccrindle.com.au

know the times



#### Generation Z

**AGED 5-17** 







## Speaking Gen Z: A quiz

dis

chron

SOZ

cray cray

'rents

lol

foshizzle

## Trend 4. Socially

The avg male marries at



avg female marries at

<u> 29.2</u>





## Redefined Lifestages











### **Redefined Lifestages**





### \*\*\*\*\*

### \*\*\*\*\*

### Household Type













36%
PAYING
MORTGAGE

33%

FULLY OWN

**PAYING MORTGAGE** 

33% **FULLY OWN** 

31% RENTING







1.8y
RENTING

8y
PAYING
MORTGAGE

1.8<sub>Y</sub>

**RENTING** 

**8**<sub>Y</sub>

PAYING MORTGAGE 18<sub>Y</sub>

FULLY OWN





#### Household wealth



### **EFFECTIVENESS OF SC