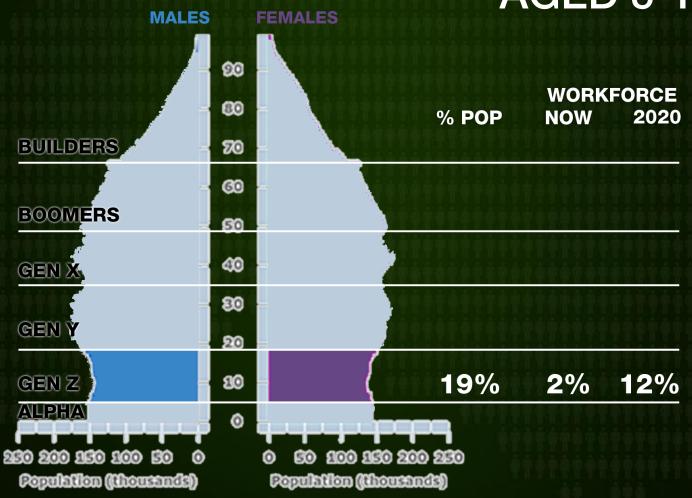

#### Generation X

200 260 200 260

Population (thousands)

250 200 150 100 50

Population (thousands))

ALPHA

#### Generation Z

**AGED 5-17** 