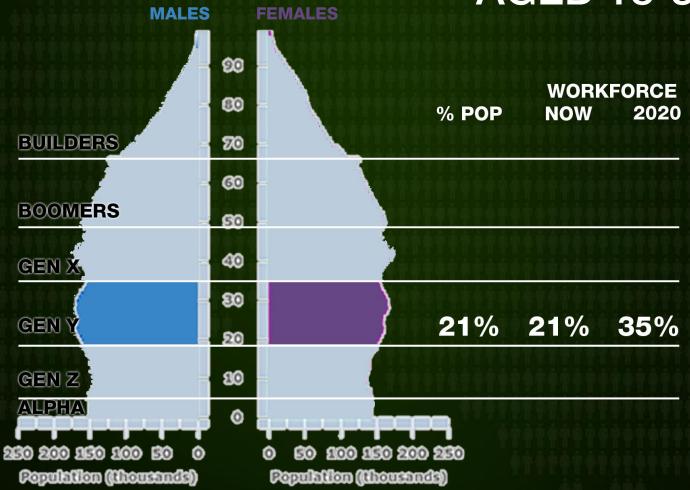

Century of Growth







# A Century of Growth









37%

490%



# Population Growth 394,200 (1.8%)











% POPULATION BY RELIGION



mccrindle.com.au

know the times























**CATHOLIC** 

TYPE OF SCHOOLS BY SECTOR

73.2%

18%











## The most asked questions on Google:

What is Gangnam style?
Why is my internet so slow?





## The most asked questions on Google:

What is Gangnam style?

Why is my internet so slow?

When is Fathers' Day?

Where is Chuck Norris?

Who is Gossip girl?



## Trend 3. Generationally













## **Builders Generation**AGE 67+





#### **Baby Boomers**

**AGED 48-66** 



#### Generation X



200 260 200 260

Population (thousands)



250 200 150 100 50

Population (thousands))

ALPHA

#### **Generation Y**

**AGED 18-32** 





know the times

mccrindle.com.au

## EDUCATION RATE

% OF POPULATION (15-64) BY QUALIFICATION









| Mind the Gap                                      | Male        | Female        |
|---------------------------------------------------|-------------|---------------|
| Population                                        | 49.4%       | 50.6%         |
| Life expectancy (years, at birth)                 | 79.7 years  | 84.2 years    |
| Education- completed Year 12                      | 84.1%       | 87.8%         |
| Attained university degree (for those aged 25-34) | 29.7%       | 40.3%         |
| Hours worked per day (all work: paid & unpaid)    | 7hrs 25mins | 7 hrs 34 mins |
| Volunteering rate (all adults)                    | 34.4%       | 38.1%         |
| Employed persons- %